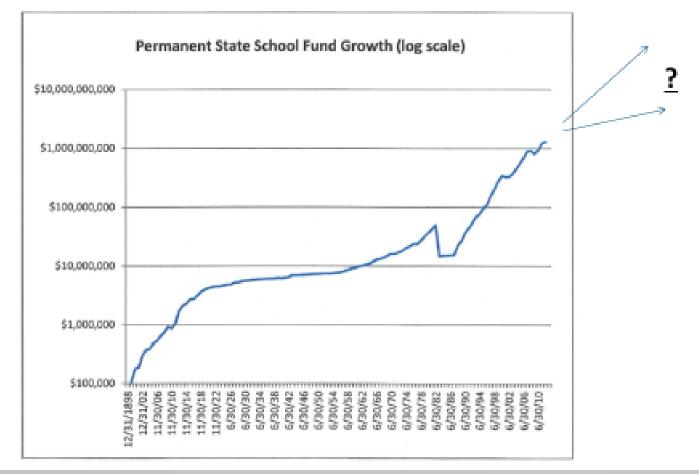

4% of 12 quarter market value average (20%)

#### What Does This Accomplish?

1. Distributes more to today's students, who are receiving too little under principles of intergenerational equity

2. Dramatically lowers volatility
(year over year changes have ranged from -10% to +30%)

3. **Optimizes asset allocation** focusing on risk/total return, not source of return, i.e., income vs capital gains

4. Maximizes "marginal utility"

- Slow to send more in good times
- Slow to send less in bad times



#### **Correlation Between WPU Change and SLT Change Proposed** 50% 40% 30% **SLT Change** 20% **9**.....**9**..... ..... 10% $\bigcirc$ $\odot$ 0% -10% WPU Change -20%

### The Opportunities are Enormous...



#### ...but it is Not Inevitable

#### Utah's School Trust Fund Growth (1896-2014)