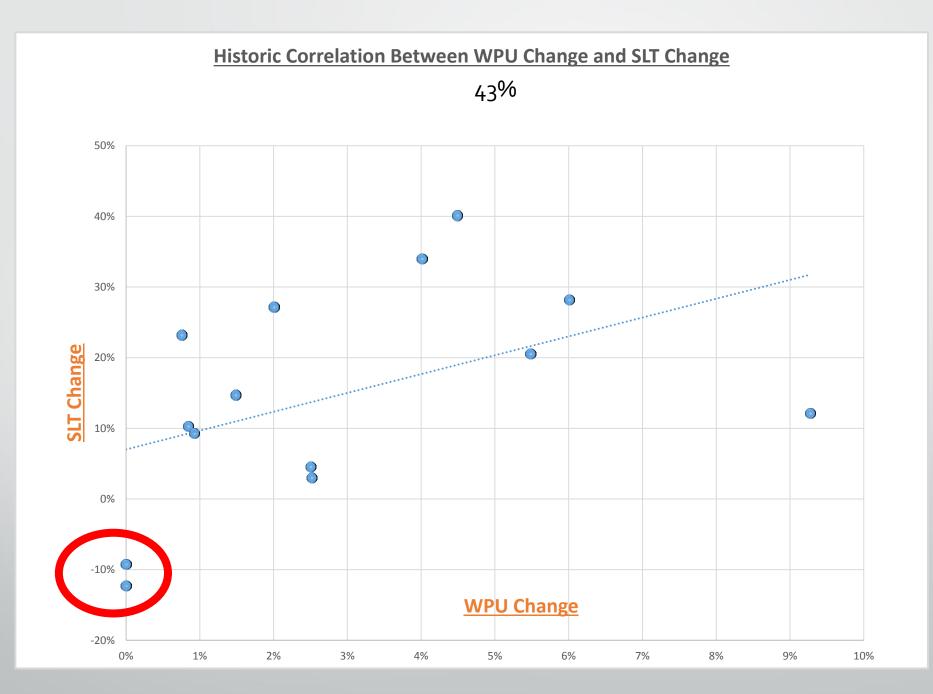

#### **Correlation Between WPU Change and SLT Change Proposed** 50% 40% 30% **SLT Change** 20% **9**.....**9**..... ..... 10% $\bigcirc$ $\odot$ 0% -10% WPU Change -20%