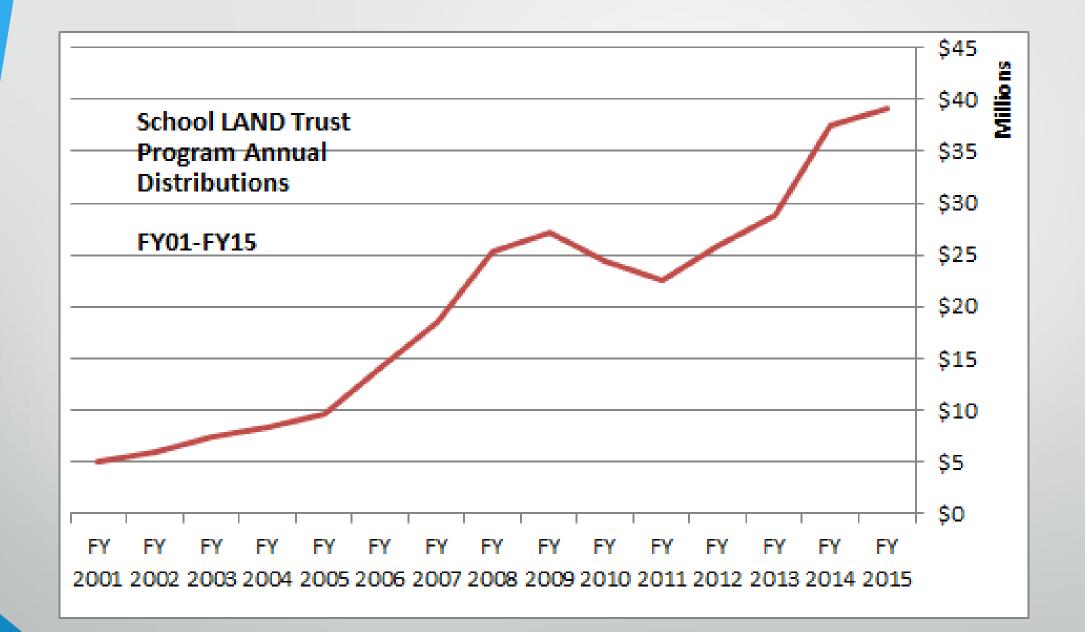

#### History of School Community Councils

School LAND Trust Program as % of Overall State Education Budget