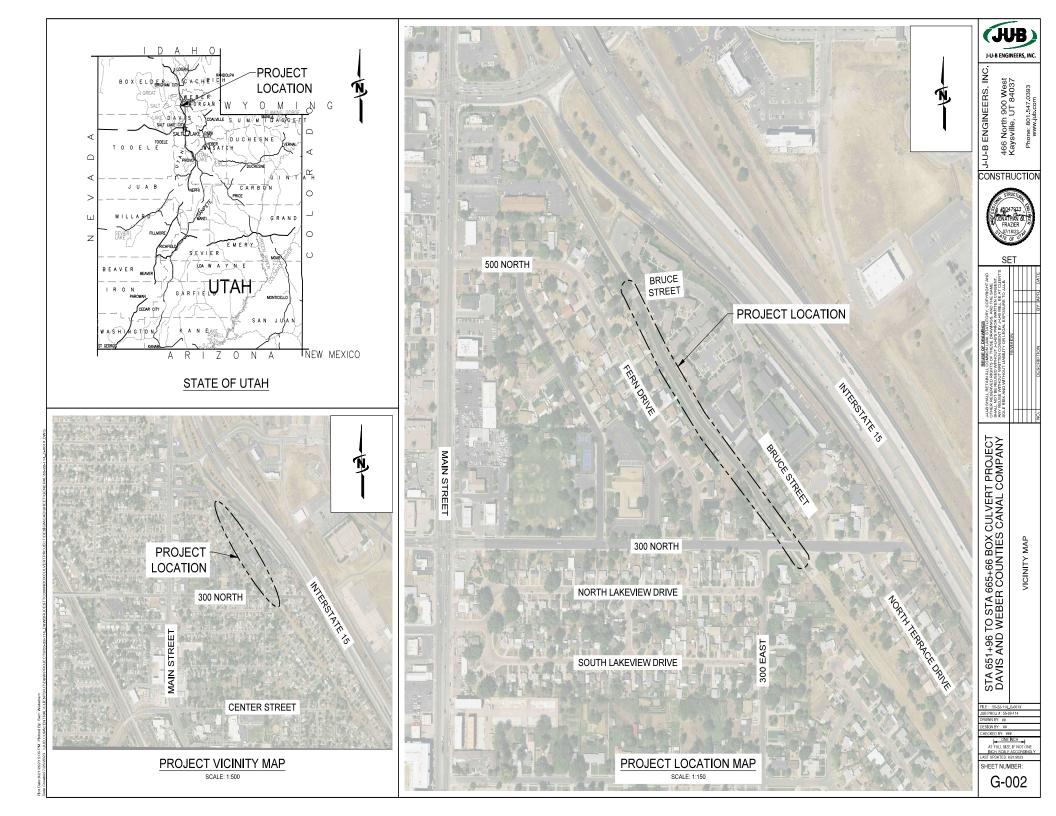

4. CONSIDER APPROVAL OF RESOLUTION 2024R-08 APPROVING THE COST SHARING AGREEMENT WITH DAVIS & WEBER COUNTIES CANAL COMPANY (DWCCC) FOR THE CANAL IMPROVEMENT PROJECT LOCATED AT APPROXIMATELY 300 NORTH AND BRUCE STREET

BACKGROUND: In conjunction with canal improvements, DWCCC has approached Clearfield City to share in the cost of improvements to the canal as it crossed approximately 300 North and Bruce Street. This project will improve the bridges, utilities, and the roadway cross sections, these improvements have not been included in the city's 10-year capital improvement planning process until last year. Although the timing of this project is not ideal for the city, staff believes there is value in working with DWCCC to improve the infrastructure at these locations.

<u>RECOMMENDATION</u>: Approve Resolution 2024R-08 approving the Cost Sharing Agreement with Davis & Weber Counties Canal Company for the canal improvement project located at approximately 300 North and Bruce Street, and authorize the mayor's signature to any necessary documents.

## **DESCRIPTION / BACKGROUND**

During the FY 24 budget process, staff proposed future funding to be allocated to Project #283, a Davis & Weber Canal Company (DWCCC) Project located between 300 North and Bruce Street over the DWCCC's canal. The proposed funding was to cover the cost of, if necessary, relocating several city utilities and assist with the cost to replace the roadway cross sections of both 300 North and Bruce Street. City staff addressed the city council and explained the project and the council's future need to consider allocating funding to help support the project. Staff interpreted the comments received from the city council to be supportive of assisting in funding, but also expressed concerns that some of the costs needed to be looked at to make sure they were fair for both parties. Additionally, city staff was directed by council to carefully review all funding requests received to ensure that the city was not providing funding for infrastructure that is purely DWCCC infrastructure or that the city is not required to fund.

City Staff received a proposed Cost Sharing Agreement including a proposed Cost Sharing Bid Tabulation exhibit in October 2023 from DWCCC. The two parties have been negotiating the terms of the agreement and bid tabulation. City staff has reviewed several existing agreements between Clearfield City and DWCCC. Other exhibits, plans, and past projects' history of working with DWCCC were also reviewed and considered as part of the staff's final recommendation. While this project will improve the bridges, utilities, and the roadway cross sections at 300 North and Bruce Street, these improvements have not been included in the city's 10-year capital improvement planning process until last year. Although the timing of this project is not ideal for the city, staff believes there is value in working with DWCCC to improve the infrastructure at these locations.

# **CORRESPONDING POLICY PRIORITIES**

- Improving Clearfield's Image, Livability, and Economy
- This project will improve the roadway cross sections at 300 North and Bruce Street over the DWCCC's canal.

WHEREAS, City is a Utah municipality which owns, operates, and maintains utilities and infrastructure in their roadways; and,

WHEREAS, Company is replacing a portion of its canal located on its property located within City at Bruce Street and 300 North, upon which certain infrastructure, including road crossings, water and sewer lines of City are located pursuant to existing agreements or, in some cases, with no prior agreement ("**Project**"), see "**Exbibit A**;" and,