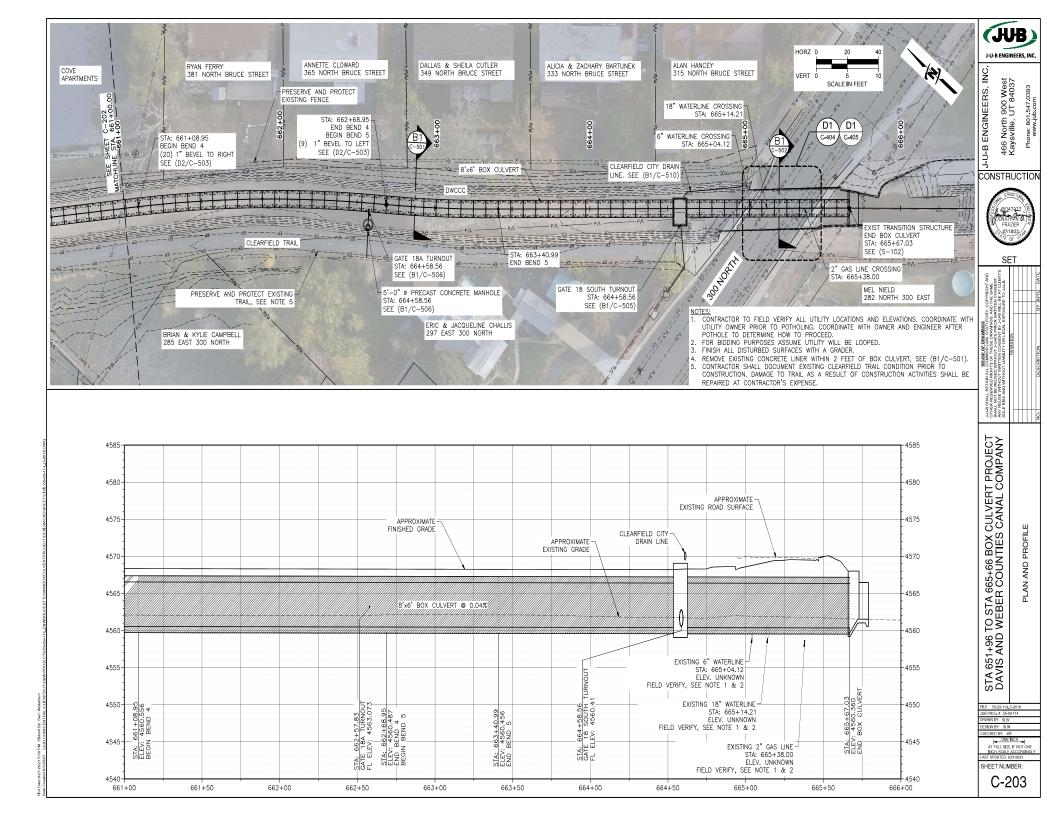

4. CONSIDER APPROVAL OF RESOLUTION 2024R-08 APPROVING THE COST SHARING AGREEMENT WITH DAVIS & WEBER COUNTIES CANAL COMPANY (DWCCC) FOR THE CANAL IMPROVEMENT PROJECT LOCATED AT APPROXIMATELY 300 NORTH AND BRUCE STREET

BACKGROUND: In conjunction with canal improvements, DWCCC has approached Clearfield City to share in the cost of improvements to the canal as it crossed approximately 300 North and Bruce Street. This project will improve the bridges, utilities, and the roadway cross sections, these improvements have not been included in the city's 10-year capital improvement planning process until last year. Although the timing of this project is not ideal for the city, staff believes there is value in working with DWCCC to improve the infrastructure at these locations.

City Staff received a proposed Cost Sharing Agreement including a proposed Cost Sharing Bid Tabulation exhibit in October 2023 from DWCCC. The two parties have been negotiating the terms of the agreement and bid tabulation. City staff has reviewed several existing agreements between Clearfield City and DWCCC. Other exhibits, plans, and past projects' history of working with DWCCC were also reviewed and considered as part of the staff's final recommendation. While this project will improve the bridges, utilities, and the roadway cross sections at 300 North and Bruce Street, these improvements have not been included in the city's 10-year capital improvement planning process until last year. Although the timing of this project is not ideal for the city, staff believes there is value in working with DWCCC to improve the infrastructure at these locations.

WHEREAS, City is a Utah municipality which owns, operates, and maintains utilities and infrastructure in their roadways; and,

WHEREAS, Company is replacing a portion of its canal located on its property located within City at Bruce Street and 300 North, upon which certain infrastructure, including road crossings, water and sewer lines of City are located pursuant to existing agreements or, in some cases, with no prior agreement ("**Project**"), see "**Exbibit A**;" and,

WHEREAS, in performing work on the Project, Company determined that replacing the existing bridges at the location of the Project would be more efficient hydraulically as well as eliminate the need to transition or connect to the existing structures; and,

WHEREAS, the replacement of the existing bridges by Company results in new surface improvements and the relocation of certain City infrastructure, including road crossings, water lines, and sewer lines, as more particularly set forth in "Exhibit B"; and,