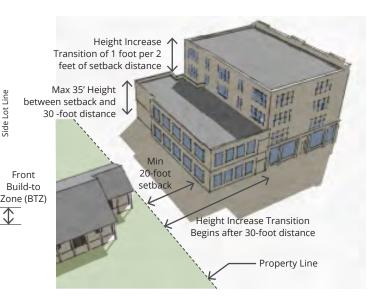

- (5) Front Property Line Coverage. This Measurement defines the minimum percentage of building facade required to be along the front property line. The measurement is calculated by dividing the width of the principal structure(s) (as measured within the front build-to zone) by the width of the front buildto zone (BTZ).
  - (a) Certain buildings may have a second measurement in order to allow the development of a courtyard or plaza along the front property line.
  - (b) When a driveway is permitted from the street, the driveway width is excluded from the measurement calculation.
- (6) Minimum Side Yard Setback. The minimum required setback along a side property line.
- (7) Minimum Rear Yard Setback. The minimum required setback along a rear property line.
- (8) Transition Setbacks. To provide compatibility with adjacent lower density neighborhoods, additional setback distances and height transitions shall be required for lots directly adjacent to these neighborhoods. See Figure 6.3 (6).
  - (a) Distance Transition. Any building type in any district adjacent to an existing single-family home or single-family residential zone shall have a minimum 20 foot setback from the adjacent lot.
  - (b) Height Transition. The maximum height for the building within 30 feet from the property line shall be 35 feet. The height can transition beginning at 30 feet from the property line, with one foot of additional vertical building height allowed for every two feet in additional horizontal distance from the property line.

Figure 6.3 (6). Building Transition Setback Requirements.

6.0 Building Types 46