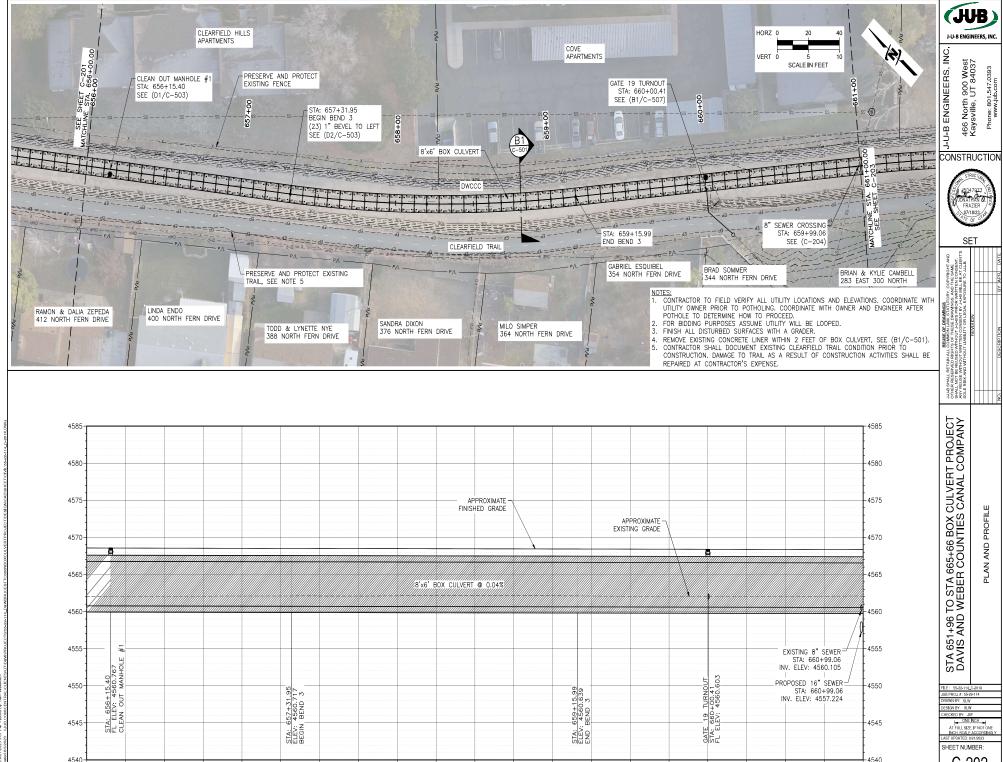

4. CONSIDER APPROVAL OF RESOLUTION 2024R-08 APPROVING THE COST SHARING AGREEMENT WITH DAVIS & WEBER COUNTIES CANAL COMPANY (DWCCC) FOR THE CANAL IMPROVEMENT PROJECT LOCATED AT APPROXIMATELY 300 NORTH AND BRUCE STREET

BACKGROUND: In conjunction with canal improvements, DWCCC has approached Clearfield City to share in the cost of improvements to the canal as it crossed approximately 300 North and Bruce Street. This project will improve the bridges, utilities, and the roadway cross sections, these improvements have not been included in the city's 10-year capital improvement planning process until last year. Although the timing of this project is not ideal for the city, staff believes there is value in working with DWCCC to improve the infrastructure at these locations.

City Staff received a proposed Cost Sharing Agreement including a proposed Cost Sharing Bid Tabulation exhibit in October 2023 from DWCCC. The two parties have been negotiating the terms of the agreement and bid tabulation. City staff has reviewed several existing agreements between Clearfield City and DWCCC. Other exhibits, plans, and past projects' history of working with DWCCC were also reviewed and considered as part of the staff's final recommendation. While this project will improve the bridges, utilities, and the roadway cross sections at 300 North and Bruce Street, these improvements have not been included in the city's 10-year capital improvement planning process until last year. Although the timing of this project is not ideal for the city, staff believes there is value in working with DWCCC to improve the infrastructure at these locations.

WHEREAS, City is a Utah municipality which owns, operates, and maintains utilities and infrastructure in their roadways; and,

WHEREAS, Company is replacing a portion of its canal located on its property located within City at Bruce Street and 300 North, upon which certain infrastructure, including road crossings, water and sewer lines of City are located pursuant to existing agreements or, in some cases, with no prior agreement ("**Project**"), see "**Exbibit A**;" and,

WHEREAS, in performing work on the Project, Company determined that replacing the existing bridges at the location of the Project would be more efficient hydraulically as well as eliminate the need to transition or connect to the existing structures; and,

WHEREAS, the replacement of the existing bridges by Company results in new surface improvements and the relocation of certain City infrastructure, including road crossings, water lines, and sewer lines, as more particularly set forth in "Exhibit B"; and,