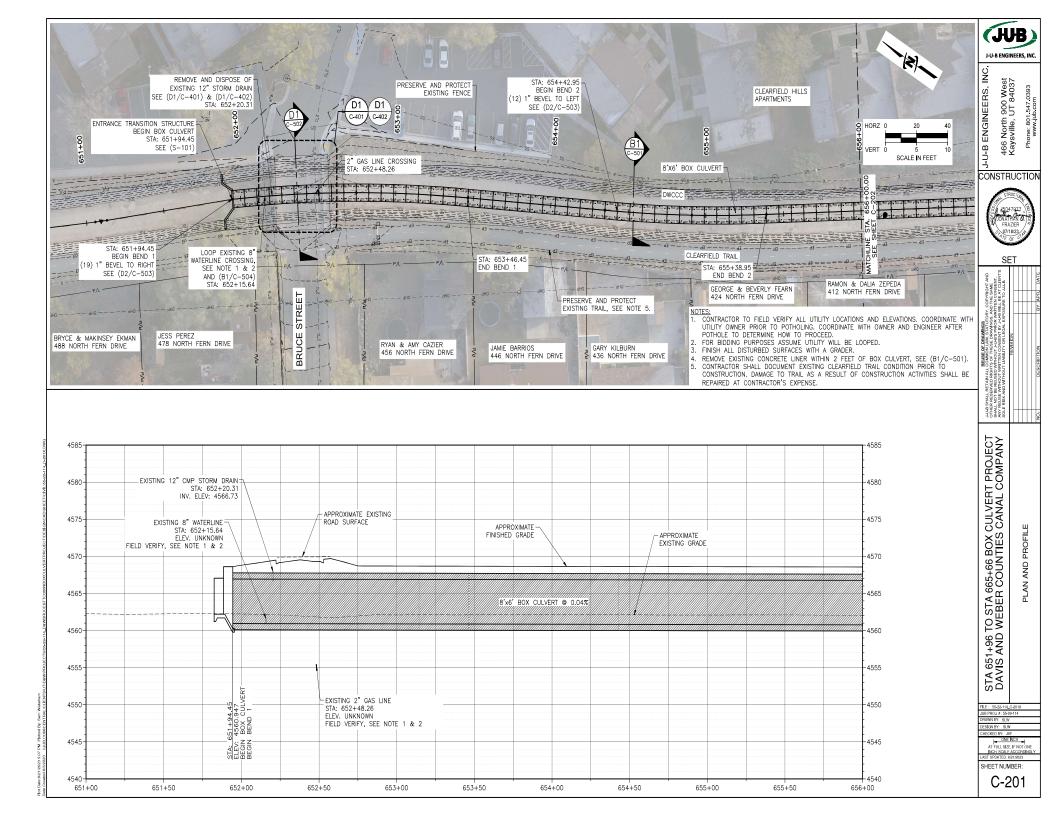

4. CONSIDER APPROVAL OF RESOLUTION 2024R-08 APPROVING THE COST SHARING AGREEMENT WITH DAVIS & WEBER COUNTIES CANAL COMPANY (DWCCC) FOR THE CANAL IMPROVEMENT PROJECT LOCATED AT APPROXIMATELY 300 NORTH AND BRUCE STREET

BACKGROUND: In conjunction with canal improvements, DWCCC has approached Clearfield City to share in the cost of improvements to the canal as it crossed approximately 300 North and Bruce Street. This project will improve the bridges, utilities, and the roadway cross sections, these improvements have not been included in the city's 10-year capital improvement planning process until last year. Although the timing of this project is not ideal for the city, staff believes there is value in working with DWCCC to improve the infrastructure at these locations.

City Staff received a proposed Cost Sharing Agreement including a proposed Cost Sharing Bid Tabulation exhibit in October 2023 from DWCCC. The two parties have been negotiating the terms of the agreement and bid tabulation. City staff has reviewed several existing agreements between Clearfield City and DWCCC. Other exhibits, plans, and past projects' history of working with DWCCC were also reviewed and considered as part of the staff's final recommendation. While this project will improve the bridges, utilities, and the roadway cross sections at 300 North and Bruce Street, these improvements have not been included in the city's 10-year capital improvement planning process until last year. Although the timing of this project is not ideal for the city, staff believes there is value in working with DWCCC to improve the infrastructure at these locations.

WHEREAS, City is a Utah municipality which owns, operates, and maintains utilities and infrastructure in their roadways; and,

WHEREAS, Company is replacing a portion of its canal located on its property located within City at Bruce Street and 300 North, upon which certain infrastructure, including road crossings, water and sewer lines of City are located pursuant to existing agreements or, in some cases, with no prior agreement ("**Project**"), see "**Exbibit A**;" and,

WHEREAS, in performing work on the Project, Company determined that replacing the existing bridges at the location of the Project would be more efficient hydraulically as well as eliminate the need to transition or connect to the existing structures; and,

WHEREAS, the replacement of the existing bridges by Company results in new surface improvements and the relocation of certain City infrastructure, including road crossings, water lines, and sewer lines, as more particularly set forth in "Exhibit B"; and,