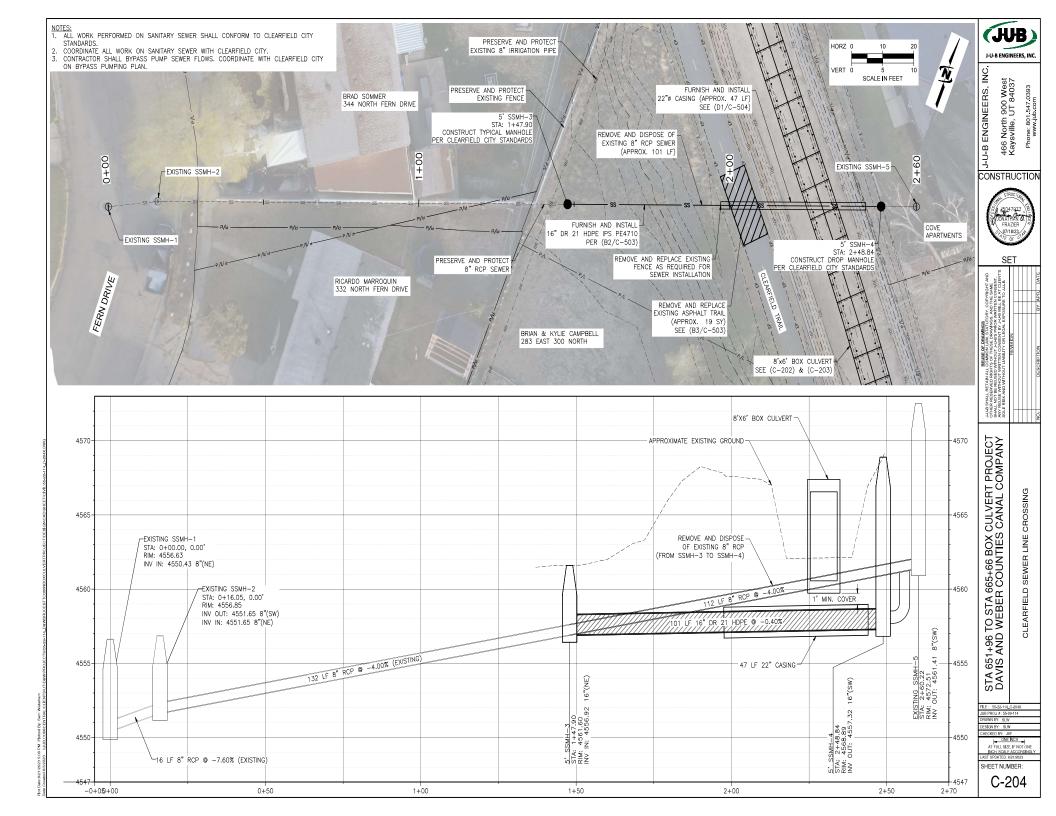

4. CONSIDER APPROVAL OF RESOLUTION 2024R-08 APPROVING THE COST SHARING AGREEMENT WITH DAVIS & WEBER COUNTIES CANAL COMPANY (DWCCC) FOR THE CANAL IMPROVEMENT PROJECT LOCATED AT APPROXIMATELY 300 NORTH AND BRUCE STREET

BACKGROUND: In conjunction with canal improvements, DWCCC has approached Clearfield City to share in the cost of improvements to the canal as it crossed approximately 300 North and Bruce Street. This project will improve the bridges, utilities, and the roadway cross sections, these improvements have not been included in the city's 10-year capital improvement planning process until last year. Although the timing of this project is not ideal for the city, staff believes there is value in working with DWCCC to improve the infrastructure at these locations.

## **DESCRIPTION / BACKGROUND**

During the FY 24 budget process, staff proposed future funding to be allocated to Project #283, a Davis & Weber Canal Company (DWCCC) Project located between 300 North and Bruce Street over the DWCCC's canal. The proposed funding was to cover the cost of, if necessary, relocating several city utilities and assist with the cost to replace the roadway cross sections of both 300 North and Bruce Street. City staff addressed the city council and explained the project and the council's future need to consider allocating funding to help support the project. Staff interpreted the comments received from the city council to be supportive of assisting in funding, but also expressed concerns that some of the costs needed to be looked at to make sure they were fair for both parties. Additionally, city staff was directed by council to carefully review all funding requests received to ensure that the city was not providing funding for infrastructure that is purely DWCCC infrastructure or that the city is not required to fund.

City Staff received a proposed Cost Sharing Agreement including a proposed Cost Sharing Bid Tabulation exhibit in October 2023 from DWCCC. The two parties have been negotiating the terms of the agreement and bid tabulation. City staff has reviewed several existing agreements between Clearfield City and DWCCC. Other exhibits, plans, and past projects' history of working with DWCCC were also reviewed and considered as part of the staff's final recommendation. While this project will improve the bridges, utilities, and the roadway cross sections at 300 North and Bruce Street, these improvements have not been included in the city's 10-year capital improvement planning process until last year. Although the timing of this project is not ideal for the city, staff believes there is value in working with DWCCC to improve the infrastructure at these locations.

# **CORRESPONDING POLICY PRIORITIES**

- Improving Clearfield's Image, Livability, and Economy
- This project will improve the roadway cross sections at 300 North and Bruce Street over the DWCCC's canal.