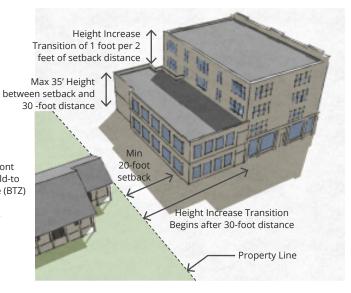

- (5) Front Property Line Coverage. This Measurement defines the minimum percentage of building facade required to be along the front property line. The measurement is calculated by dividing the width of the principal structure(s) (as measured within the front build-to zone) by the width of the front buildto zone (BTZ).
  - (a) Certain buildings may have a second measurement in order to allow the development of a courtyard or plaza along the front property line.
  - (b) When a driveway is permitted from the street, the driveway width is excluded from the measurement calculation.
- (6) Minimum Side Yard Setback. The minimum required setback along a side property line.
- (7) Minimum Rear Yard Setback. The minimum required setback along a rear property line.
- (8) Transition Setbacks. To provide compatibility with adjacent lower density neighborhoods, additional setback distances and height transitions shall be required for lots directly adjacent to these neighborhoods. See Figure 6.3 (6).
  - (a) Distance Transition. Any building type in any district adjacent to an existing single-family home or single-family residential zone shall have a minimum 20 foot setback from the adjacent lot.
  - (b) Height Transition. The maximum height for the building within 30 feet from the property line shall be 35 feet. The height can transition beginning at 30 feet from the property line, with one foot of additional vertical building height allowed for every two feet in additional horizontal distance from the property line.

Figure 6.3 (6). Building Transition Setback Requirements.

6.0 Building Types 46