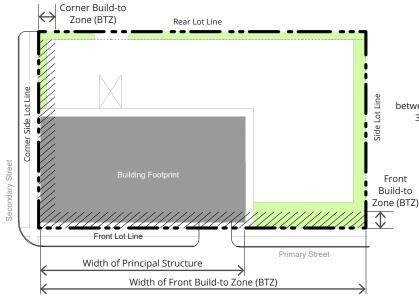

#### 3. Building Location

- Multiple Principal Structures. The allowance of more than one principal structure on a lot.
- (2) Front Build-to Zone. The build-to zone defines the minimum and maximum building setback parallel to the front property line. Building components, such as awnings or signage, are permitted to encroach out of the build-to zone, including over the public right of way, if they meet clearance standards.
  - (a) All build-to zone and setback areas not covered by building must contain either landscape, patio space, or sidewalk space.
- (3) Corner Build-to Zone. The build-to zone or setback parallel to the corner property line.
  - (a) All build-to zone and setback areas not covered by building must contain either landscape, patio space, or sidewalk space.
- (4) Occupation of Corner. A principal structure shall occupy the intersection of the front and corner build-to zones.

- (5) Front Property Line Coverage. This Measurement defines the minimum percentage of building facade required to be along the front property line. The measurement is calculated by dividing the width of the principal structure(s) (as measured within the front build-to zone) by the width of the front buildto zone (BTZ).
  - (a) Certain buildings may have a second measurement in order to allow the development of a courtyard or plaza along the front property line.
  - (b) When a driveway is permitted from the street, the driveway width is excluded from the measurement calculation.
- (6) Minimum Side Yard Setback. The minimum required setback along a side property line.
- (7) Minimum Rear Yard Setback. The minimum required setback along a rear property line.
- (8) Transition Setbacks. To provide compatibility with adjacent lower density neighborhoods, additional setback distances and height transitions shall be required for lots directly adjacent to these neighborhoods. See Figure 6.3 (6).
  - (a) Distance Transition. Any building type in any district adjacent to an existing single-family home or single-family residential zone shall have a minimum 20 foot setback from the adjacent lot.
  - (b) Height Transition. The maximum height for the building within 30 feet from the property line shall be 35 feet. The height can transition beginning at 30 feet from the property line, with one foot of additional vertical building height allowed for every two feet in additional horizontal distance from the property line.

Figure 6.3 (6). Building Transition Setback Requirements.

6.0 Building Types 46