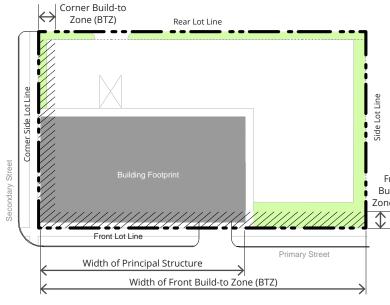

#### 3. Building Location

- Multiple Principal Structures. The allowance of more than one principal structure on a lot.
- (2) Front Build-to Zone. The build-to zone defines the minimum and maximum building setback parallel to the front property line. Building components, such as awnings or signage, are permitted to encroach out of the build-to zone, including over the public right of way, if they meet clearance standards.
  - (a) All build-to zone and setback areas not covered by building must contain either landscape, patio space, or sidewalk space.
- (3) Corner Build-to Zone. The build-to zone or setback parallel to the corner property line.
  - (a) All build-to zone and setback areas not covered by building must contain either landscape, patio space, or sidewalk space.
- (4) Occupation of Corner. A principal structure shall occupy the intersection of the front and corner build-to zones.

- (5) Front Property Line Coverage. This Measurement defines the minimum percentage of building facade required to be along the front property line. The measurement is calculated by dividing the width of the principal structure(s) (as measured within the front build-to zone) by the width of the front buildto zone (BTZ).
  - (a) Certain buildings may have a second measurement in order to allow the development of a courtyard or plaza along the front property line.
  - (b) When a driveway is permitted from the street, the driveway width is excluded from the measurement calculation.
- (6) Minimum Side Yard Setback. The minimum required setback along a side property line.
- (7) Minimum Rear Yard Setback. The minimum required setback along a rear property line.
- (8) Transition Setbacks. To provide compatibility with adjacent lower density neighborhoods, additional setback distances and height transitions shall be required for lots directly adjacent to these neighborhoods. See Figure 6.3 (6).
  - (a) Distance Transition. Any building type in any district adjacent to an existing single-family home or single-family residential zone shall have a minimum 20 foot setback from the adjacent lot.
  - (b) Height Transition. The maximum height for the building within 30 feet from the property line shall be 35 feet. The height can transition beginning at 30 feet from the property line, with one foot of additional vertical building height allowed for every two feet in additional horizontal distance from the property line.

Figure 6.3 (6). Building Transition Setback Requirements.

6.0 Building Types 46