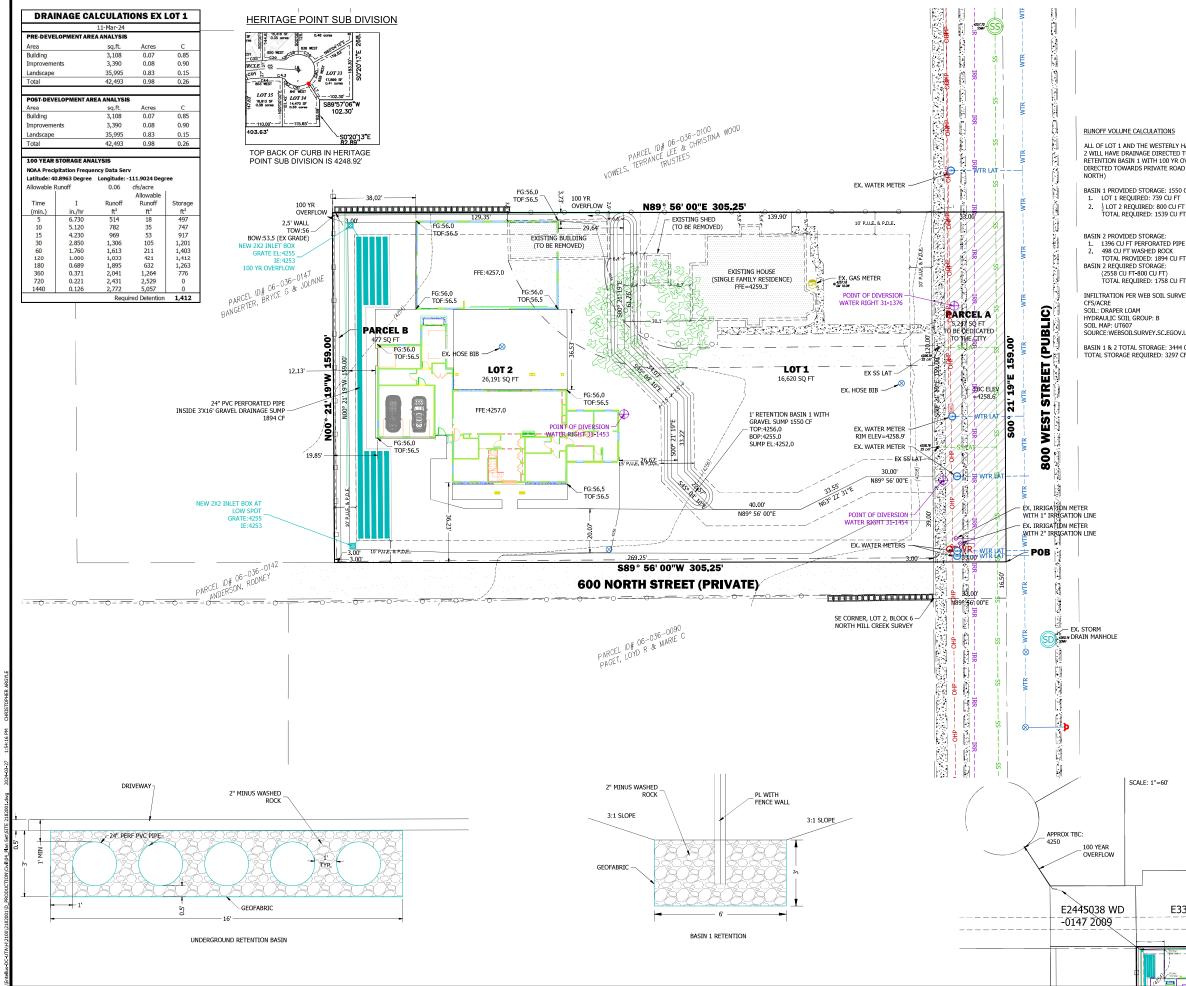

- 9. The location, widths and other dimensions of proposed streets, alleys, easements, parks and other open spaces and lots showing the size of each lot in square footage and properly labeling spaces to be dedicated to the public;
- 10. The location, principal dimension, and names of all existing or recorded streets, alleys and easements, both within the proposed subdivision and within 100 ft. of the boundary, showing whether recorded or claimed by usage; the location and dimensions to the nearest existing bench mark or monument, and section line; the location and principal dimensions of all water courses, public utilities, and other important features and existing structures within the land adjacent to the tract to be subdivided, including railroads, power lines, and exceptional topography;
- 11. The existing use or uses of the property and the outline of any existing buildings and their locations in relation to existing or proposed street and lot lines drawn to scale.
- 12. The location of existing bridges, culverts, surface or subsurface drainage ways, utilities, buildings or other structures, pumping stations, or appurtenances, within the subdivision or within 200 ft., and all known wells or springs as well as the location of any 100-year flood plains as determined by FEMA;
- 13. **Proposed off-site and on-site culinary and secondary water facilities, sanitary sewers,** storm drainage facilities, and fire hydrants;
  - a. Indicate the proposed new WBWCD lateral and meter for Lot 2 and the existing lateral and meter for Lot 1.
    - i. The asphalt cannot currently be cut to install a new WBWCD lateral connection (existing restrictions on cutting 800 west asphalt). I am aware that WBWCD may allow the existing 1" lateral to serve both lots 1 and 2 (change to a double service), and a new meter installed for lot 2 (if this is the case indicate this on the plan).
    - ii. Provide written approval from WBWCD for the irrigation improvements prior to application for final plat.
  - iii. Indicate what type/material of wall is proposed on the west side of proposed lot 2 (flag lot).
- 14. Boundary lines of adjacent tracts of unsubdivided land within 100 ft. of the tract proposed for subdivision, showing ownership and property monuments;
- 15. Verification as to the accuracy of the plat;
- 16. Each sheet of the set shall also contain the name of the project, scale (not less than 100 ft. to the inch, except vicinity map), sheet number, and north arrow.
- B. In addition to the foregoing plat, the subdivider shall provide the following documents:
  - 1. A storm water plan in accordance with 16.28.060 Hydrology Report.
    - a. Revise the description of the runoff path for Basin 1 in the <u>RUNOFF VOLUME</u> <u>CALCULATIONS</u> to indicate the overflow path is to the NW corner of proposed lot 2, NOT the 600 north private road ( see comment 3 below).
    - b. Combined Storage Total drainage storage is shown in two locations on sheet C-400, revise the combined storage shown in the bottom right corner of sheet C-400 to match the total storage shown in the <u>RUNOFF VOLUME CALCULATIONS</u>.
  - 2. A plan for providing street lighting in the subdivision in compliance with the city's design standards;
  - 3. Copies of any agreements with adjacent property owners relevant to the proposed subdivision;
    - a. Provide an executed copy of the recorded surface drainage agreement/easement on the Bryce Bangerter Property.
  - 4. A comprehensive geotechnical and soils report prepared by a qualified engineer based upon adequate test borings or excavations in accordance with the city's design standards;

#### ADDITIONAL STAFF REVIEW COMMENTS FOR DISCUSSION

- 1. The applicant has provided a proposed single-family structure layout on the proposed flag lot (lot 2) (see attached sheet C-400 site plan). As shown, the frontage is on the south side of the flag lot and the side yards are on the east and west, with the north side being the rear yard.
- 2. Surface Drainage in the case that surface drainage from the proposed Lots 1 and 2 exceeds the 100year storm event, the overflow path for surface drainage is designed to surface flow out the NW corner of proposed Lot 2. Then flow NW over the Bryce Bangerter Property to existing drainage easements through Heritage Pointe Subdivision and to Heritage Point circle Public ROW.
- 3. As per the approval of the conditional use permit for a flag lot in this subdivision, the flag lot entrance shall have a monument with the address of the flag lot in letters/numbers that are reflective or have a light so they can be easily seen at night.