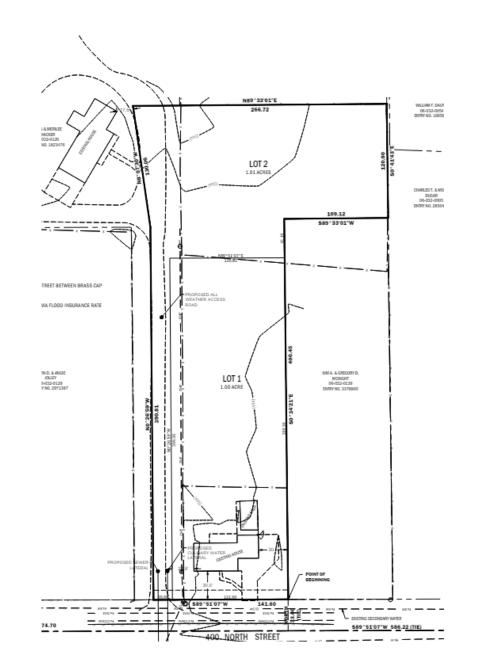

#### RE: Troy Salmon Subdivision – Preliminary Plat

The Owner of the property located at 647 North 800 West has applied for Preliminary Plat Approval for a two (2) lot subdivision, with one of the lots as a flag lot. The Planning Commission granted a conditional use permit (with conditions, minutes attached) for the proposed flag lot in the meeting on November 28, 2023. The property is within the R-1-10 zone and consists of 43,287.13 square feet (0.994 acres). The proposed lots meet the required R-1-10 zoning requirements for size and frontage for a standard lot and a flag lot. There are two existing detached accessory structures and one existing home on the property. Both detached structures shall be demolished and removed. The existing home will remain on the proposed lot 1.

#### PRELIMINARY PLAT REVIEW WBC 16.16.020,

The following checklist has been provided to the applicant. Items in bold text need to be addressed.

- A. The preliminary plat shall be drawn to a scale not smaller than 100 feet to the inch and shall include the following information.
  - 1. The proposed name of the subdivision;
  - 2. The location of the subdivision as it forms part of a larger tract or parcel, including a sketch of the future street system of the un-platted portion of the property;
  - 3. A vicinity map of the proposed subdivision, drawn at a scale of 500 ft. to the inch, showing all lots and streets in the project, and all abutting streets, with names of the streets;
  - 4. The names and addresses of the subdivider, the engineer or surveyor of the subdivision, and the owners of the land immediately adjoining the land to be subdivided;
  - 5. A contour map drawn at intervals of at least one foot, showing all topographic features with verification by a qualified engineer or land surveyor;
  - 6. Certification of the accuracy of the preliminary plat of the subdivision and any traverse to permanent survey monuments by a Utah registered land surveyor;
    - 7. The boundary lines of the tract to be subdivided, with all dimensions shown;
  - 8. Existing sanitary sewers, storm drains, subdrains, culinary and secondary water supply laterals, mains and culverts and other utilities within the tract or within 100 feet;
    - a. Indicate on the site plan which existing laterals will serve Lot 1 or Lot 2 for sewer, irrigation and culinary water.

- 9. The location, widths and other dimensions of proposed streets, alleys, easements, parks and other open spaces and lots showing the size of each lot in square footage and properly labeling spaces to be dedicated to the public;
- 10. The location, principal dimension, and names of all existing or recorded streets, alleys and easements, both within the proposed subdivision and within 100 ft. of the boundary, showing whether recorded or claimed by usage; the location and dimensions to the nearest existing bench mark or monument, and section line; the location and principal dimensions of all water courses, public utilities, and other important features and existing structures within the land adjacent to the tract to be subdivided, including railroads, power lines, and exceptional topography;
- 11. The existing use or uses of the property and the outline of any existing buildings and their locations in relation to existing or proposed street and lot lines drawn to scale.
- 12. The location of existing bridges, culverts, surface or subsurface drainage ways, utilities, buildings or other structures, pumping stations, or appurtenances, within the subdivision or within 200 ft., and all known wells or springs as well as the location of any 100-year flood plains as determined by FEMA;
- 13. **Proposed off-site and on-site culinary and secondary water facilities, sanitary sewers,** storm drainage facilities, and fire hydrants;
  - a. Indicate the proposed new WBWCD lateral and meter for Lot 2 and the existing lateral and meter for Lot 1.
    - i. The asphalt cannot currently be cut to install a new WBWCD lateral connection (existing restrictions on cutting 800 west asphalt). I am aware that WBWCD may allow the existing 1" lateral to serve both lots 1 and 2 (change to a double service), and a new meter installed for lot 2 (if this is the case indicate this on the plan).
    - ii. Provide written approval from WBWCD for the irrigation improvements prior to application for final plat.
  - iii. Indicate what type/material of wall is proposed on the west side of proposed lot 2 (flag lot).
- 14. Boundary lines of adjacent tracts of unsubdivided land within 100 ft. of the tract proposed for subdivision, showing ownership and property monuments;
- 15. Verification as to the accuracy of the plat;
- 16. Each sheet of the set shall also contain the name of the project, scale (not less than 100 ft. to the inch, except vicinity map), sheet number, and north arrow.
- B. In addition to the foregoing plat, the subdivider shall provide the following documents:
  - 1. A storm water plan in accordance with 16.28.060 Hydrology Report.
    - a. Revise the description of the runoff path for Basin 1 in the <u>RUNOFF VOLUME</u> <u>CALCULATIONS</u> to indicate the overflow path is to the NW corner of proposed lot 2, NOT the 600 north private road ( see comment 3 below).
    - b. Combined Storage Total drainage storage is shown in two locations on sheet C-400, revise the combined storage shown in the bottom right corner of sheet C-400 to match the total storage shown in the <u>RUNOFF VOLUME CALCULATIONS</u>.
  - 2. A plan for providing street lighting in the subdivision in compliance with the city's design standards;
  - 3. Copies of any agreements with adjacent property owners relevant to the proposed subdivision;
    - a. Provide an executed copy of the recorded surface drainage agreement/easement on the Bryce Bangerter Property.
  - 4. A comprehensive geotechnical and soils report prepared by a qualified engineer based upon adequate test borings or excavations in accordance with the city's design standards;

#### ADDITIONAL STAFF REVIEW COMMENTS FOR DISCUSSION

- 1. The applicant has provided a proposed single-family structure layout on the proposed flag lot (lot 2) (see attached sheet C-400 site plan). As shown, the frontage is on the south side of the flag lot and the side yards are on the east and west, with the north side being the rear yard.
- 2. Surface Drainage in the case that surface drainage from the proposed Lots 1 and 2 exceeds the 100year storm event, the overflow path for surface drainage is designed to surface flow out the NW corner of proposed Lot 2. Then flow NW over the Bryce Bangerter Property to existing drainage easements through Heritage Pointe Subdivision and to Heritage Point circle Public ROW.
- 3. As per the approval of the conditional use permit for a flag lot in this subdivision, the flag lot entrance shall have a monument with the address of the flag lot in letters/numbers that are reflective or have a light so they can be easily seen at night.