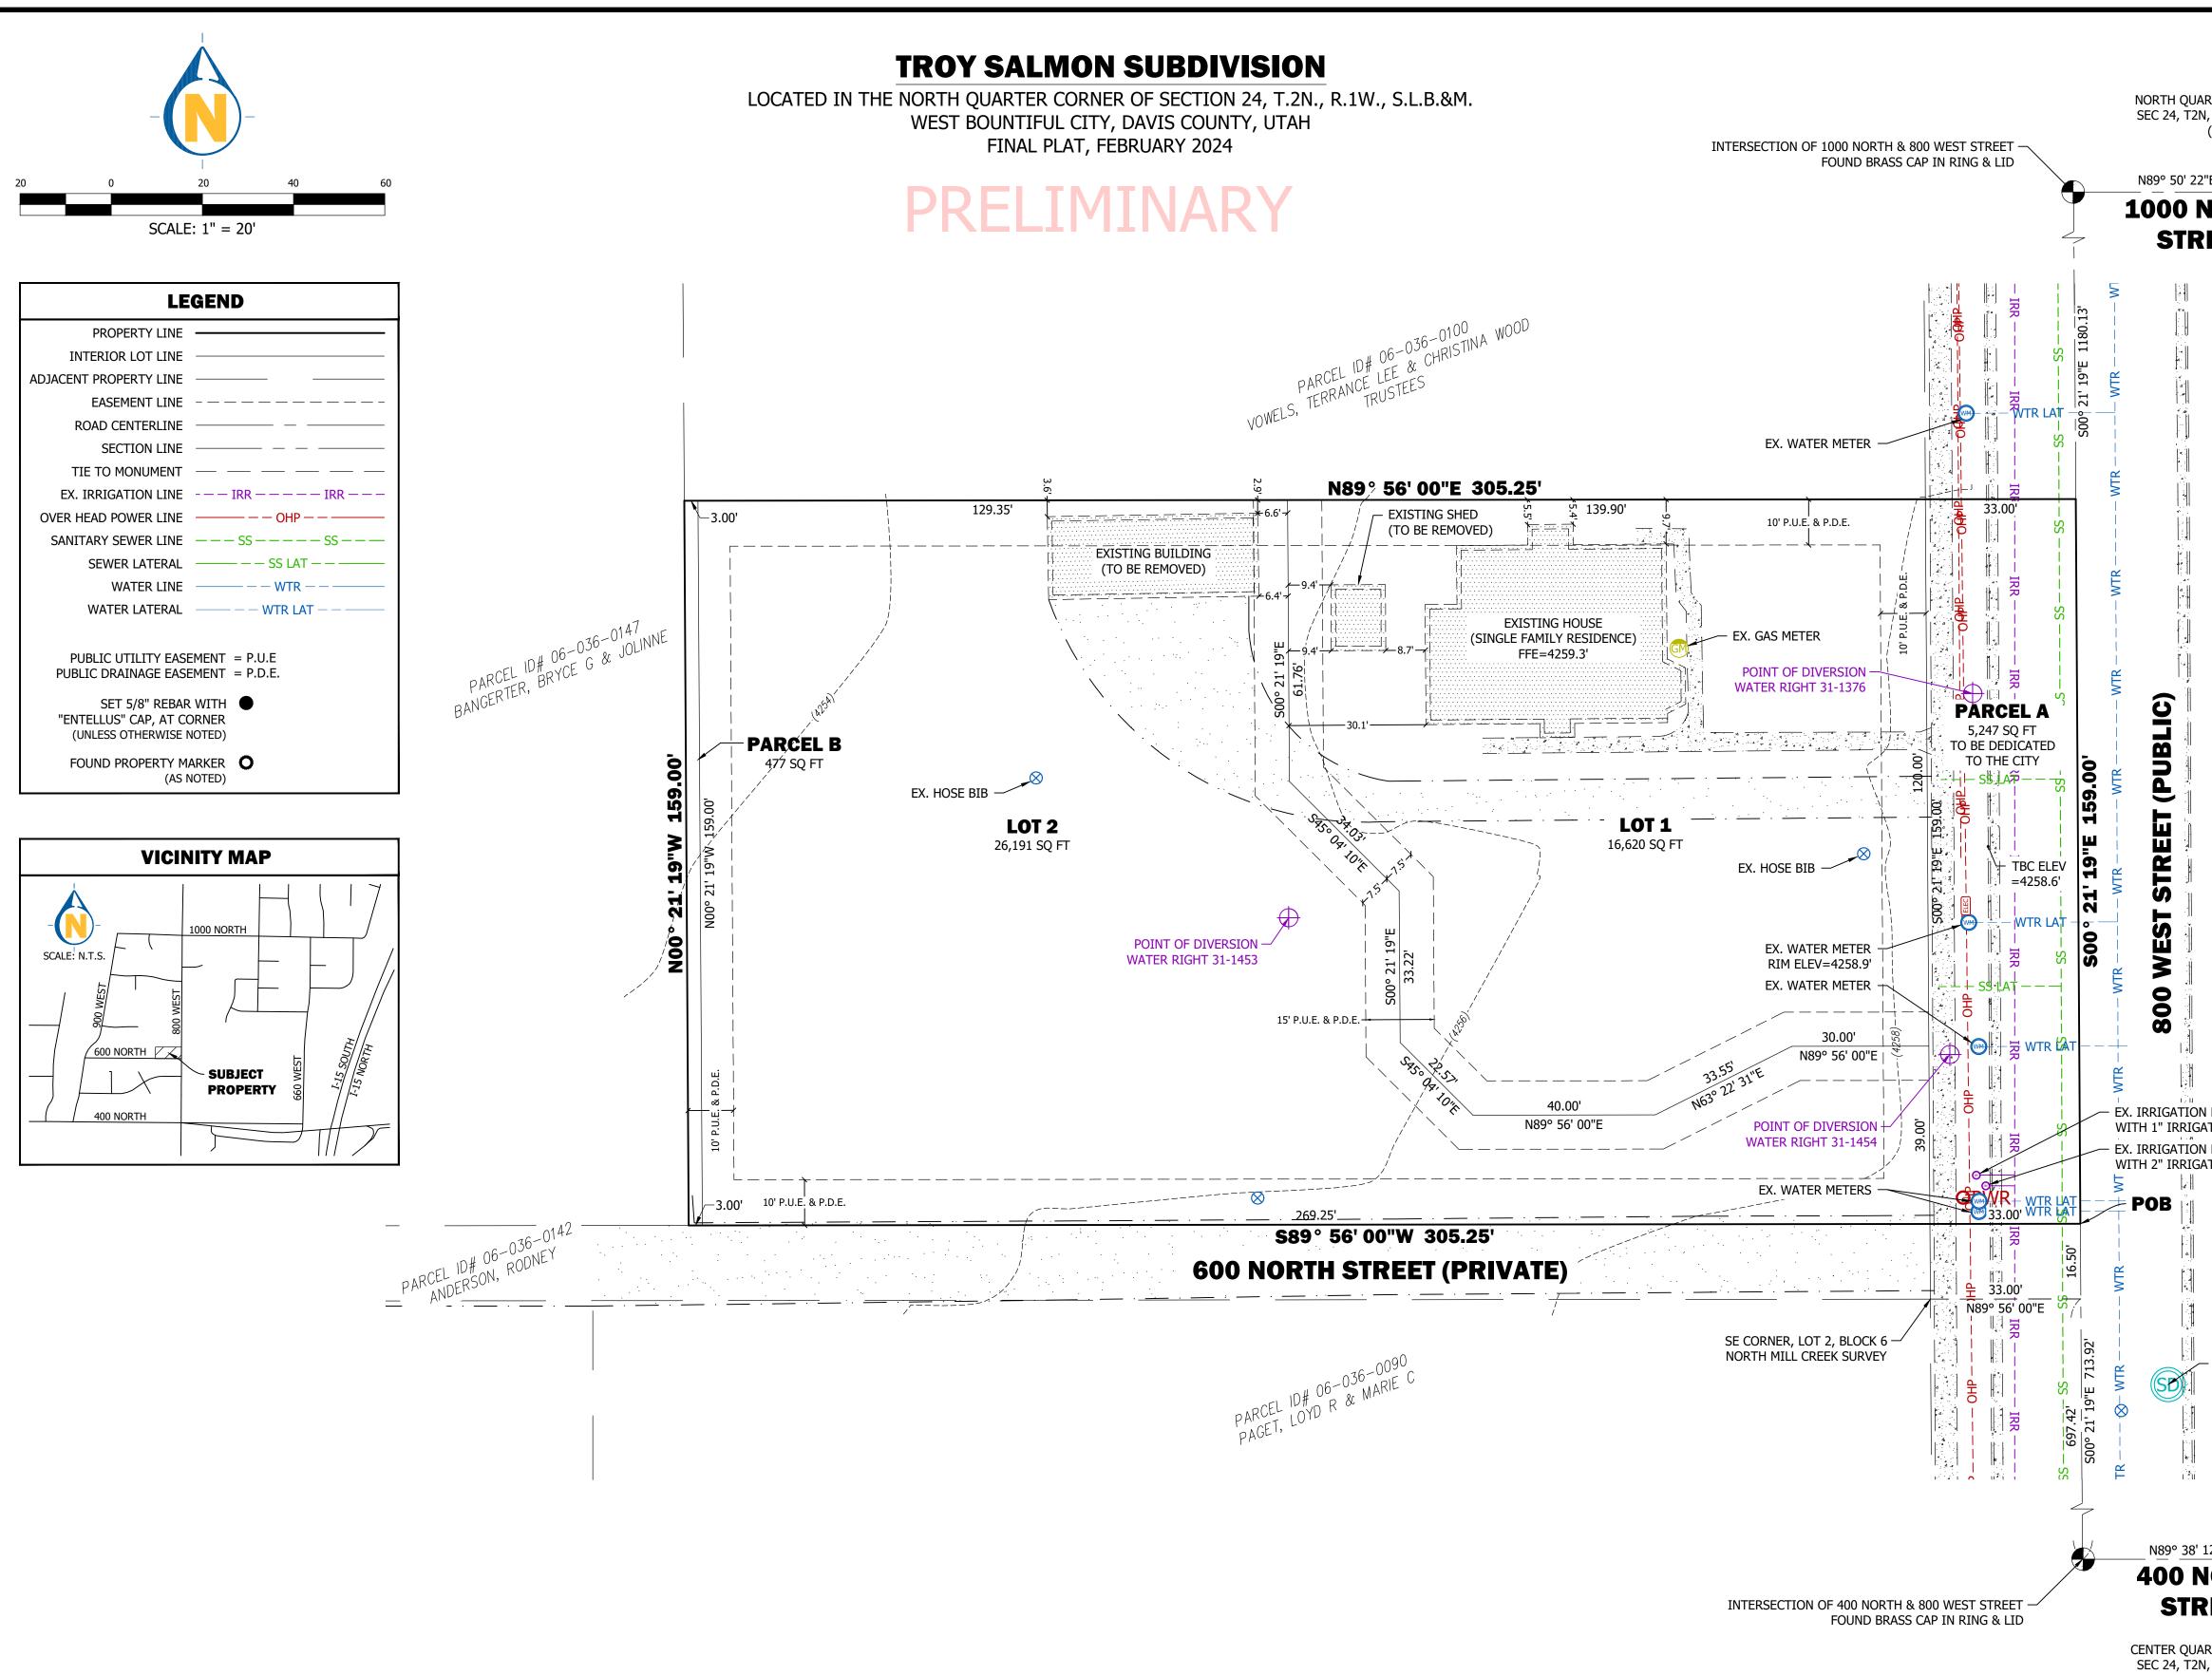

#### RE: Troy Salmon Subdivision – Preliminary Plat

The Owner of the property located at 647 North 800 West has applied for Preliminary Plat Approval for a two (2) lot subdivision, with one of the lots as a flag lot. The Planning Commission granted a conditional use permit (with conditions, minutes attached) for the proposed flag lot in the meeting on November 28, 2023. The property is within the R-1-10 zone and consists of 43,287.13 square feet (0.994 acres). The proposed lots meet the required R-1-10 zoning requirements for size and frontage for a standard lot and a flag lot. There are two existing detached accessory structures and one existing home on the property. Both detached structures shall be demolished and removed. The existing home will remain on the proposed lot 1.

#### PRELIMINARY PLAT REVIEW WBC 16.16.020,

The following checklist has been provided to the applicant. Items in bold text need to be addressed.

- A. The preliminary plat shall be drawn to a scale not smaller than 100 feet to the inch and shall include the following information.
  - 1. The proposed name of the subdivision;
  - 2. The location of the subdivision as it forms part of a larger tract or parcel, including a sketch of the future street system of the un-platted portion of the property;
  - 3. A vicinity map of the proposed subdivision, drawn at a scale of 500 ft. to the inch, showing all lots and streets in the project, and all abutting streets, with names of the streets;
  - 4. The names and addresses of the subdivider, the engineer or surveyor of the subdivision, and the owners of the land immediately adjoining the land to be subdivided;
  - 5. A contour map drawn at intervals of at least one foot, showing all topographic features with verification by a qualified engineer or land surveyor;
  - 6. Certification of the accuracy of the preliminary plat of the subdivision and any traverse to permanent survey monuments by a Utah registered land surveyor;
    - 7. The boundary lines of the tract to be subdivided, with all dimensions shown;
  - 8. Existing sanitary sewers, storm drains, subdrains, culinary and secondary water supply laterals, mains and culverts and other utilities within the tract or within 100 feet;
    - a. Indicate on the site plan which existing laterals will serve Lot 1 or Lot 2 for sewer, irrigation and culinary water.

- 9. The location, widths and other dimensions of proposed streets, alleys, easements, parks and other open spaces and lots showing the size of each lot in square footage and properly labeling spaces to be dedicated to the public;
- 10. The location, principal dimension, and names of all existing or recorded streets, alleys and easements, both within the proposed subdivision and within 100 ft. of the boundary, showing whether recorded or claimed by usage; the location and dimensions to the nearest existing bench mark or monument, and section line; the location and principal dimensions of all water courses, public utilities, and other important features and existing structures within the land adjacent to the tract to be subdivided, including railroads, power lines, and exceptional topography;
- 11. The existing use or uses of the property and the outline of any existing buildings and their locations in relation to existing or proposed street and lot lines drawn to scale.
- 12. The location of existing bridges, culverts, surface or subsurface drainage ways, utilities, buildings or other structures, pumping stations, or appurtenances, within the subdivision or within 200 ft., and all known wells or springs as well as the location of any 100-year flood plains as determined by FEMA;
- 13. **Proposed off-site and on-site culinary and secondary water facilities, sanitary sewers,** storm drainage facilities, and fire hydrants;
  - a. Indicate the proposed new WBWCD lateral and meter for Lot 2 and the existing lateral and meter for Lot 1.
    - i. The asphalt cannot currently be cut to install a new WBWCD lateral connection (existing restrictions on cutting 800 west asphalt). I am aware that WBWCD may allow the existing 1" lateral to serve both lots 1 and 2 (change to a double service), and a new meter installed for lot 2 (if this is the case indicate this on the plan).
    - ii. Provide written approval from WBWCD for the irrigation improvements prior to application for final plat.
  - iii. Indicate what type/material of wall is proposed on the west side of proposed lot 2 (flag lot).
- 14. Boundary lines of adjacent tracts of unsubdivided land within 100 ft. of the tract proposed for subdivision, showing ownership and property monuments;
- 15. Verification as to the accuracy of the plat;
- 16. Each sheet of the set shall also contain the name of the project, scale (not less than 100 ft. to the inch, except vicinity map), sheet number, and north arrow.
- B. In addition to the foregoing plat, the subdivider shall provide the following documents:
  - 1. A storm water plan in accordance with 16.28.060 Hydrology Report.
    - a. Revise the description of the runoff path for Basin 1 in the <u>RUNOFF VOLUME</u> <u>CALCULATIONS</u> to indicate the overflow path is to the NW corner of proposed lot 2, NOT the 600 north private road ( see comment 3 below).
    - b. Combined Storage Total drainage storage is shown in two locations on sheet C-400, revise the combined storage shown in the bottom right corner of sheet C-400 to match the total storage shown in the <u>RUNOFF VOLUME CALCULATIONS</u>.
  - 2. A plan for providing street lighting in the subdivision in compliance with the city's design standards;
  - 3. Copies of any agreements with adjacent property owners relevant to the proposed subdivision;
    - a. Provide an executed copy of the recorded surface drainage agreement/easement on the Bryce Bangerter Property.
  - 4. A comprehensive geotechnical and soils report prepared by a qualified engineer based upon adequate test borings or excavations in accordance with the city's design standards;

- 5. A copy of a preliminary title report evidencing satisfactory proof of ownership;
  - a. Clear Off Schedule B Part II Exception 19 from the title report prior to application for final plat.
  - b. Before the final plat and a recent title report are provided, the owner/signer on the plat and on the title, report shall match the actual current owner of the property.
- 6. Satisfactory evidence that all utilities and services will be available (will-serve letters) for the subdivision and that the utilities and easements have been reviewed by the utility companies and approved;
- 7. A Davis County development and construction permit, if the proposed project is located within one hundred (100) feet of a critical flood area as defined by Davis County;
- 8. Copies of proposed protective covenants in all cases when subsurface drains are to be located within the subdivision;
- 9. When the subdivider is not an individual corporation or registered partnership, a notarized statement bearing the signatures of all owners of record of the property to be subdivided which designates a single individual who shall act for and on behalf of the group in all appearances before public bodies, agencies or representatives necessary to execute the purpose of subdividing the property; and
- 10. When a subdivision contains lands which are reserved in private ownership for community use, including common areas, the subdivider shall submit with the preliminary plat a preliminary copy of the proposed articles of incorporation, homeowner's agreements and bylaws of the owner(s) or organization empowered to own, maintain and pay taxes on such lands and common areas.
- 11. The subdivider shall also comply with all other applicable federal, state and local laws and regulations and shall provide evidence of such compliance if requested by the city.

#### ADDITIONAL STAFF REVIEW COMMENTS FOR DISCUSSION

- 1. The applicant has provided a proposed single-family structure layout on the proposed flag lot (lot 2) (see attached sheet C-400 site plan). As shown, the frontage is on the south side of the flag lot and the side yards are on the east and west, with the north side being the rear yard.
- 2. Surface Drainage in the case that surface drainage from the proposed Lots 1 and 2 exceeds the 100year storm event, the overflow path for surface drainage is designed to surface flow out the NW corner of proposed Lot 2. Then flow NW over the Bryce Bangerter Property to existing drainage easements through Heritage Pointe Subdivision and to Heritage Point circle Public ROW.
- 3. As per the approval of the conditional use permit for a flag lot in this subdivision, the flag lot entrance shall have a monument with the address of the flag lot in letters/numbers that are reflective or have a light so they can be easily seen at night.