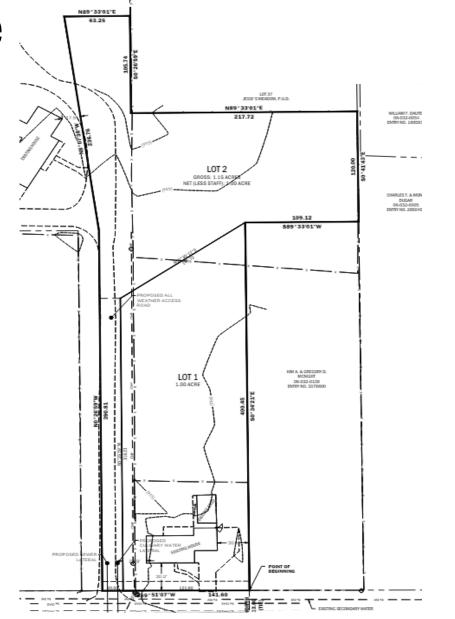

#### RE: Troy Salmon Subdivision – Preliminary Plat

The Owner of the property located at 647 North 800 West has applied for Preliminary Plat Approval for a two (2) lot subdivision, with one of the lots as a flag lot. The Planning Commission granted a conditional use permit (with conditions, minutes attached) for the proposed flag lot in the meeting on November 28, 2023. The property is within the R-1-10 zone and consists of 43,287.13 square feet (0.994 acres). The proposed lots meet the required R-1-10 zoning requirements for size and frontage for a standard lot and a flag lot. There are two existing detached accessory structures and one existing home on the property. Both detached structures shall be demolished and removed. The existing home will remain on the proposed lot 1.

#### PRELIMINARY PLAT REVIEW WBC 16.16.020,

The following checklist has been provided to the applicant. Items in bold text need to be addressed.

- A. The preliminary plat shall be drawn to a scale not smaller than 100 feet to the inch and shall include the following information.
  - 1. The proposed name of the subdivision;
  - 2. The location of the subdivision as it forms part of a larger tract or parcel, including a sketch of the future street system of the un-platted portion of the property;
  - 3. A vicinity map of the proposed subdivision, drawn at a scale of 500 ft. to the inch, showing all lots and streets in the project, and all abutting streets, with names of the streets;
  - 4. The names and addresses of the subdivider, the engineer or surveyor of the subdivision, and the owners of the land immediately adjoining the land to be subdivided;
  - 5. A contour map drawn at intervals of at least one foot, showing all topographic features with verification by a qualified engineer or land surveyor;
  - 6. Certification of the accuracy of the preliminary plat of the subdivision and any traverse to permanent survey monuments by a Utah registered land surveyor;
    - 7. The boundary lines of the tract to be subdivided, with all dimensions shown;
  - 8. Existing sanitary sewers, storm drains, subdrains, culinary and secondary water supply laterals, mains and culverts and other utilities within the tract or within 100 feet;
    - a. Indicate on the site plan which existing laterals will serve Lot 1 or Lot 2 for sewer, irrigation and culinary water.

- 9. The location, widths and other dimensions of proposed streets, alleys, easements, parks and other open spaces and lots showing the size of each lot in square footage and properly labeling spaces to be dedicated to the public;
- 10. The location, principal dimension, and names of all existing or recorded streets, alleys and easements, both within the proposed subdivision and within 100 ft. of the boundary, showing whether recorded or claimed by usage; the location and dimensions to the nearest existing bench mark or monument, and section line; the location and principal dimensions of all water courses, public utilities, and other important features and existing structures within the land adjacent to the tract to be subdivided, including railroads, power lines, and exceptional topography;
- 11. The existing use or uses of the property and the outline of any existing buildings and their locations in relation to existing or proposed street and lot lines drawn to scale.
- 12. The location of existing bridges, culverts, surface or subsurface drainage ways, utilities, buildings or other structures, pumping stations, or appurtenances, within the subdivision or within 200 ft., and all known wells or springs as well as the location of any 100-year flood plains as determined by FEMA;
- 13. **Proposed off-site and on-site culinary and secondary water facilities, sanitary sewers,** storm drainage facilities, and fire hydrants;
  - a. Indicate the proposed new WBWCD lateral and meter for Lot 2 and the existing lateral and meter for Lot 1.
    - i. The asphalt cannot currently be cut to install a new WBWCD lateral connection (existing restrictions on cutting 800 west asphalt). I am aware that WBWCD may allow the existing 1" lateral to serve both lots 1 and 2 (change to a double service), and a new meter installed for lot 2 (if this is the case indicate this on the plan).
    - ii. Provide written approval from WBWCD for the irrigation improvements prior to application for final plat.
  - iii. Indicate what type/material of wall is proposed on the west side of proposed lot 2 (flag lot).
- 14. Boundary lines of adjacent tracts of unsubdivided land within 100 ft. of the tract proposed for subdivision, showing ownership and property monuments;
- 15. Verification as to the accuracy of the plat;
- 16. Each sheet of the set shall also contain the name of the project, scale (not less than 100 ft. to the inch, except vicinity map), sheet number, and north arrow.
- B. In addition to the foregoing plat, the subdivider shall provide the following documents:
  - 1. A storm water plan in accordance with 16.28.060 Hydrology Report.
    - a. Revise the description of the runoff path for Basin 1 in the <u>RUNOFF VOLUME</u> <u>CALCULATIONS</u> to indicate the overflow path is to the NW corner of proposed lot 2, NOT the 600 north private road ( see comment 3 below).
    - b. Combined Storage Total drainage storage is shown in two locations on sheet C-400, revise the combined storage shown in the bottom right corner of sheet C-400 to match the total storage shown in the <u>RUNOFF VOLUME CALCULATIONS</u>.
  - 2. A plan for providing street lighting in the subdivision in compliance with the city's design standards;
  - 3. Copies of any agreements with adjacent property owners relevant to the proposed subdivision;
    - a. Provide an executed copy of the recorded surface drainage agreement/easement on the Bryce Bangerter Property.
  - 4. A comprehensive geotechnical and soils report prepared by a qualified engineer based upon adequate test borings or excavations in accordance with the city's design standards;

#### ADDITIONAL STAFF REVIEW COMMENTS FOR DISCUSSION

- 1. The applicant has provided a proposed single-family structure layout on the proposed flag lot (lot 2) (see attached sheet C-400 site plan). As shown, the frontage is on the south side of the flag lot and the side yards are on the east and west, with the north side being the rear yard.
- 2. Surface Drainage in the case that surface drainage from the proposed Lots 1 and 2 exceeds the 100year storm event, the overflow path for surface drainage is designed to surface flow out the NW corner of proposed Lot 2. Then flow NW over the Bryce Bangerter Property to existing drainage easements through Heritage Pointe Subdivision and to Heritage Point circle Public ROW.
- 3. As per the approval of the conditional use permit for a flag lot in this subdivision, the flag lot entrance shall have a monument with the address of the flag lot in letters/numbers that are reflective or have a light so they can be easily seen at night.