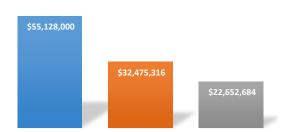

#### **FY2024 REVENUES**

|                   | Expected     | Received      | Remaining    |
|-------------------|--------------|---------------|--------------|
| State             | \$42,454,300 | \$ 24,765,008 | \$17,689,292 |
| Federal           | \$ 2,452,000 | \$ 1,690,662  | \$ 761,338   |
| Dedicated Credits | \$ 1,328,500 | \$ 754,281    | \$ 574,219   |
| Agency Transfers  | \$ 8,893,200 | \$ 5,265,365  | \$ 3,627,835 |
| TOTAL             | \$55,128,000 | \$ 32,475,316 | \$22,652,684 |

FY24 Revenues