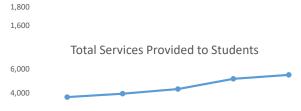

#### 2023-2024 NUMBER OF STUDENTS SERVED YTD

|                                     | Sep-23 | Oct-23 | Nov-23 | Dec-23 | Jan-24 | Feb-24 | Mar-24 | Apr-24 | May-24 | Jun-24 |
|-------------------------------------|--------|--------|--------|--------|--------|--------|--------|--------|--------|--------|
| USDB Campus Students                | 302    | 317    | 335    | 339    | 355    |        |        |        |        |        |
| Total Students Receiving Services   | 1,925  | 1,929  | 2,154  | 2,214  | 2,294  |        |        |        |        |        |
| Total Services Provided to Students | 3,683  | 3,961  | 4,346  | 5,201  | 5,525  |        |        |        |        |        |