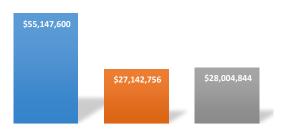

#### **FY2024 MONTHLY EXPENDITURES**

|                                |     | Budget     | ΥT | D 1/31/2024 |     | Remaining<br>/31/2024 |
|--------------------------------|-----|------------|----|-------------|-----|-----------------------|
| Personnel Services             | \$. | 45,657,000 | \$ | 20,623,844  | \$2 | 25,033,156            |
| Travel In State                | \$  | 237,300    | \$ | 106,817     | \$  | 130,483               |
| Travel Out of State            | \$  | 57,000     | \$ | 39,499      | \$  | 17,501                |
| Current Expenses               | \$  | 8,291,700  | \$ | 4,810,288   | \$  | 3,481,412             |
| DP Current Expenses            | \$  | 868,600    | \$ | 521,611     | \$  | 346,989               |
| <b>DP Capital Expenditures</b> | \$  | 36,000     | \$ | -           | \$  | 36,000                |
| Capital Expenditures           | \$  | -          | \$ | 1,040,697   | \$  | (1,040,697)           |
| TOTAL                          | \$! | 55,147,600 | \$ | 27,142,756  | \$2 | 28,004,844            |