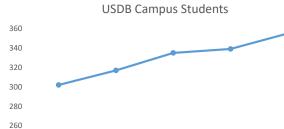

#### 2023-2024 NUMBER OF STUDENTS SERVED YTD

|                                     | Sep-23 | Oct-23 | Nov-23 | Dec-23 | Jan-24 | Feb-24 | Mar-24 | Apr-24 | May-24 | Jun-24 |
|-------------------------------------|--------|--------|--------|--------|--------|--------|--------|--------|--------|--------|
| USDB Campus Students                | 302    | 317    | 335    | 339    | 355    |        |        |        |        |        |
| Total Students Receiving Services   | 1,925  | 1,929  | 2,154  | 2,214  | 2,294  |        |        |        |        |        |
| Total Services Provided to Students | 3,683  | 3,961  | 4,346  | 5,201  | 5,525  |        |        |        |        |        |