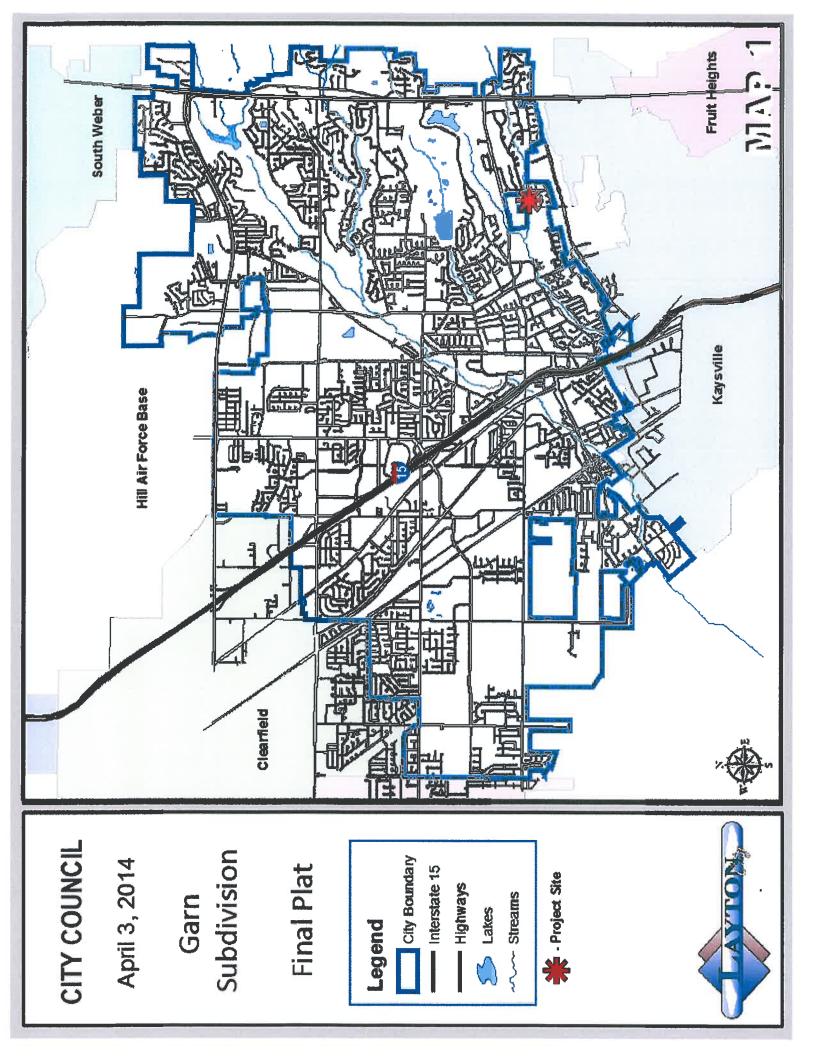

urrently owned by the City is mislabeled on this plat as being in the ownership of Muddy Lane Investments L.L.C. However, Muddy Lane Investments is responsible to construct the western portion of Boynton Road across the frontage of the park property along with phase 5 of Estates at Mutton Hollow, which is currently scheduled for final approval by the City Council on February 6, 2014. It makes sense for the two subdivisions to coordinate their efforts in constructing Boynton Road.

In two locations on the plat it is indicated that the subdivision is located in the northeast quarter of Section 26 and the northeast quarter of Section 27. The references to Section 26 should be changed to northwest.

#### Recommendation

Parks & Recreation supports granting final approval to Garn Subdivision.



# CITY COUNCIL

April 3, 2014

Garn Subdivision

Final Plat



M Project Area

1 inch = 215 feet









# LAYTON CITY COUNCIL MEETING AGENDA ITEM COVER SHEET

**Item Number:** 5.F.

#### **Subject:**

Reappointments to the Board of Adjustment – Lance D. Shields, David Eliason, and Michael J. Ostermiller – Resolution 14-15

#### **Background:**

The need has arisen to re-appoint existing members of the Board of Adjustment. The Mayor has recommended that Lance D. Shields and David Eliason be reappointed as members of the Board of Adjustment and that Michael J. Ostermiller be appointed from an alternate member to a regular member of the Board of Adjustment.

#### **Alternatives:**

Alternatives are to 1) Adopt Resolution 14-15 confirming the reappointment of Lance D. Shields to the Board